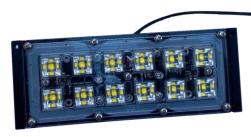

## **Automotive Floodlight**

The STB12-FL is an automotive floodlight illuminator for a variety of light applications. The illuminator is rugged, designed for harsh environments conditions, with Aluminum shell and top-quality LED featuring high light efficiency and long operation duration. Optional product version is the STM12-FL with several lighting options that can be

implemented due to the integrated microprocessor programmable controller. (Example of light options - high and low light mode, flashing or strobe). The STB12-FL and the STM12-FL can be stand along or connect to external controllers that will synchronize an array of lights according to any desired sequence. The operation modes and logic are customized – optional with 2 external control wires.