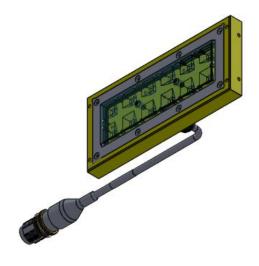

## **Automotive Floodlight**

The STB12-FL is an automotive floodlight illuminator for a variety of light applications. The illuminator is rugged, designed for harsh environments conditions, with Aluminum shell and top-quality LED featuring high light efficiency and long operation duration. Optional product version is the STM12-FL with several lighting options that can be

implemented due to the integrated microprocessor programmable controller. (Example of light options - high and low light mode, flashing or strobe). The STB12-FL and the STM12-FL can be stand along or connect to external controllers that will synchronize an array of lights according to any desired sequence. The operation modes and logic are customized – optional with 2 external control wires.