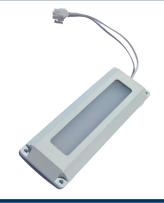

## **Cabin Light**

The CL210-W is a compact LED light bar 21x6.6 CM. The CL210-W housing is aluminum with paint finish and can be assembled with a verity of LEDs colors and power.

## **Specifications**

LED light color: COOL WHITE 5700nm Input Voltage: 24VDC Power Consumption 13W Luminous flux: 1200lm Weight 250g Protection: IP65 Operating Temperature -30°C to +55°C Operating Humidity 5% to 95% Storage Temperature: from -40 to +80 °C